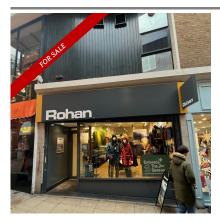

## Description

An excellent investment opportunity to acquire a prime retail unit let to the superb brand of Rohan. The property is situated on the bustling, attractive Back of the Inns in the heart of Norwich. The long standing tenant has been in Norwich for many years.

## 8 Back of the Inns, NR2 1PT

Tenant: Rohan Designs Ltd Lease: 5 year lease to 31/08/28 Rent: £45,000 per annum

Accommodation: Basement Floor Area: 749 sq feet Ground Floor Area: 767 sq feet