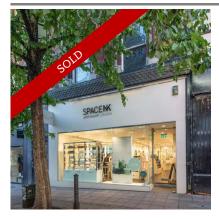

## Location

Superbly fitted ground floor and basement unit situated on London Street, one of the busiest shopping streets in Norwich, opposite the renowned Jarrolds department store and adjacent to what will be Norwich's first Taco Bell. There is a newly opened Costa Coffee on London Street at the corner of Gentleman's Walk.