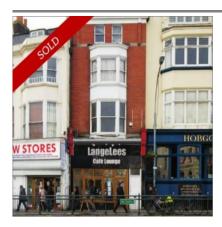

## SPECIALIST HIGH STREET RETAIL INVESTORS

18 Jacob's Well Mews, London W1U 3DR

Retail over basement & ground floor. Let to LangeLees cafe at £22,500 pa. 3 floor maisonette let at £16,320 pa.

## **Description**

Description of Building: Ground/Basement floor and garden currently let to owners of LangeLees restaurant. Upper three floors, currently a 4 bed maisonette, full of period charm – great development potential to split the 3 floor maisonette into 3 separate flats and extend backwards over commercial element. Size: Gross frontage 5m Net frontage 4m Shop depth 16.5m Built depth 16.0m Ground floor 72.6 sq m Basement 7.0 sq m Private Garden/Patio 10.5m x 4.8m First – Third: Maisonette – 4 bed + lounge/kitchen & bathroom Description of Lease: Retail let to Owners of LangeLees restaurant for at £22,500 p/a until 2025. Maisonette let out to 4 individuals at £16,320 per annum. Location: Fantastic retail/residential development opportunity positioned on the main road in and out of Brighton. Â Â Nearby occupiers include: MEATliquors, Aldi, Co-Op Food, Boots, Costa, McDonalds, Halifax & Santander.